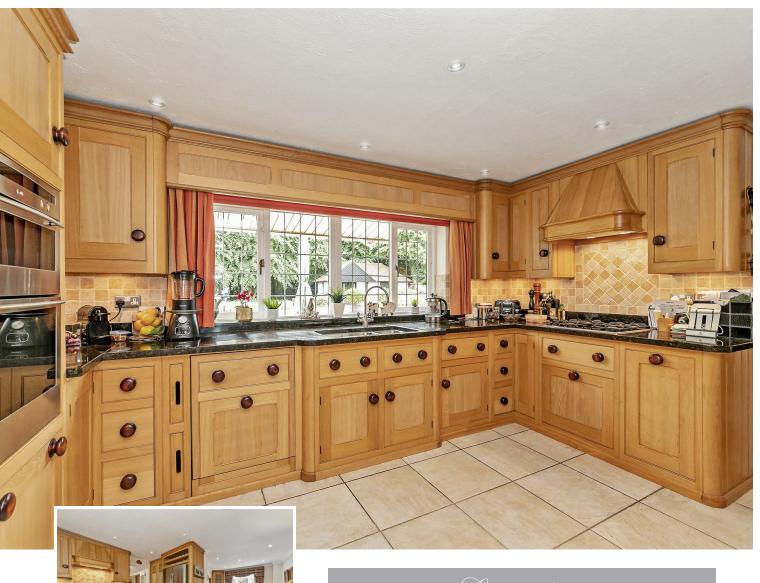

# All The Ingredients Needed For A Fabulous Lifestyle

A substantial four bedroom, four reception room detached family residence in a highly exclusive location fronting Harmer Green, within short walking distance of Welwyn North Station. The property boasts multiple and generous living accommodation, good sized bedrooms, and plenty of outdoor space for entertaining. This well maintained residence sits on a very generous sized plot, surrounded by beautiful gardens and which also includes a detached purpose-built home office. The property is approached by attractive iron gates, leading to a large gravel driveway providing parking for several cars. Double entrance doors opening to a lobby, which in turn opens into the elegant reception hall gives a hint of what to expect inside. Living accommodation connects and flows seamlessly with double doors off the hallway leading to the living room which has a brick built fireplace and triple aspect windows giving a beautiful vista over the gardens. Double doors from the living room leads to the dining room with patio door, also looking out to the gardens, and door opening to the kitchen. The kitchen is fitted with a range of units with integrated appliances, granite work top surfaces and a breakfast area. Further features downstairs include a family room with bi-folding doors, and courtesy door into the double garage, utility room, and cloakroom. Off the galleried landing on the first floor are four double bedrooms, two with en-suites and a shower room. Outside also has multiple entertaining or relaxing areas including a brick paved sun terrace, pathway leading to further seating areas and a path which extends to the detached home/office. Harmer Green Lane lies approximately I mile to Welwyn village, and is in the perfect position for the commuter wanting to travel into London by train, as the property is a short distance walk to the station.