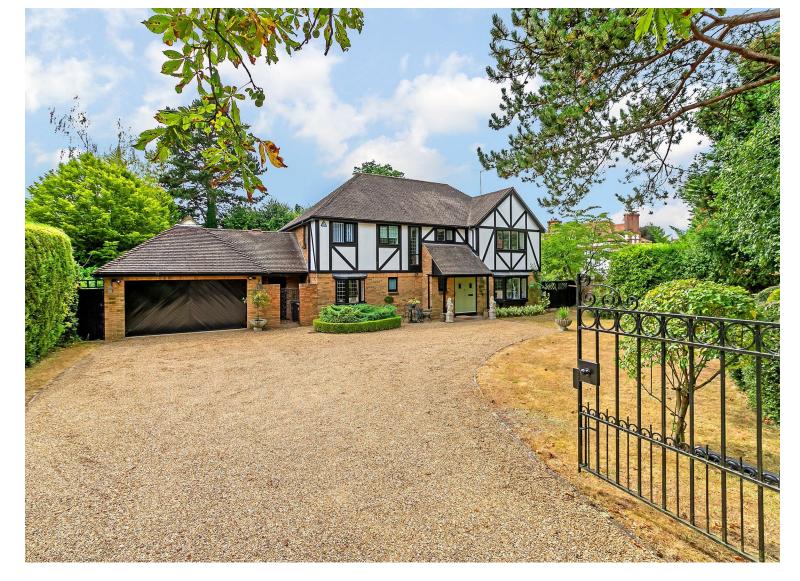

# All The Ingredients Needed For A Fabulous Lifestyle

A substantial four bedroom, four reception room detached family residence in a highly exclusive location fronting Harmer Green, within short walking distance of Welwyn North Station. The property boasts multiple and generous living accommodation, good sized bedrooms, and plenty of outdoor space for entertaining. This well maintained residence sits on a very generous sized plot, surrounded by beautiful gardens and which also includes a detached purpose-built home office. The property is approached by attractive iron gates, leading to a large gravel driveway providing parking for several cars. Double entrance doors opening to a lobby, which in turn opens into the elegant reception hall gives a hint of what to expect inside. Living accommodation connects and flows seamlessly with double doors off the hallway leading to the living room which has a brick built fireplace and triple aspect windows giving a beautiful vista over the gardens. Double doors from the living room leads to the dining room with patio door, also looking out to the gardens, and door opening to the kitchen. The kitchen is fitted with a range of units with integrated appliances, granite work top surfaces and a breakfast area. Further features downstairs include a family room with bi-folding doors, and courtesy door into the double garage, utility room, and cloakroom. Off the galleried landing on the first floor are four double bedrooms, two with en-suites and a shower room. Outside also has multiple entertaining or relaxing areas including a brick paved sun terrace, pathway leading to further seating areas and a path which extends to the detached home/office. Harmer Green Lane lies approximately I mile to Welwyn village, and is in the perfect position for the commuter wanting to travel into London by train, as the property is a short distance walk to the station.