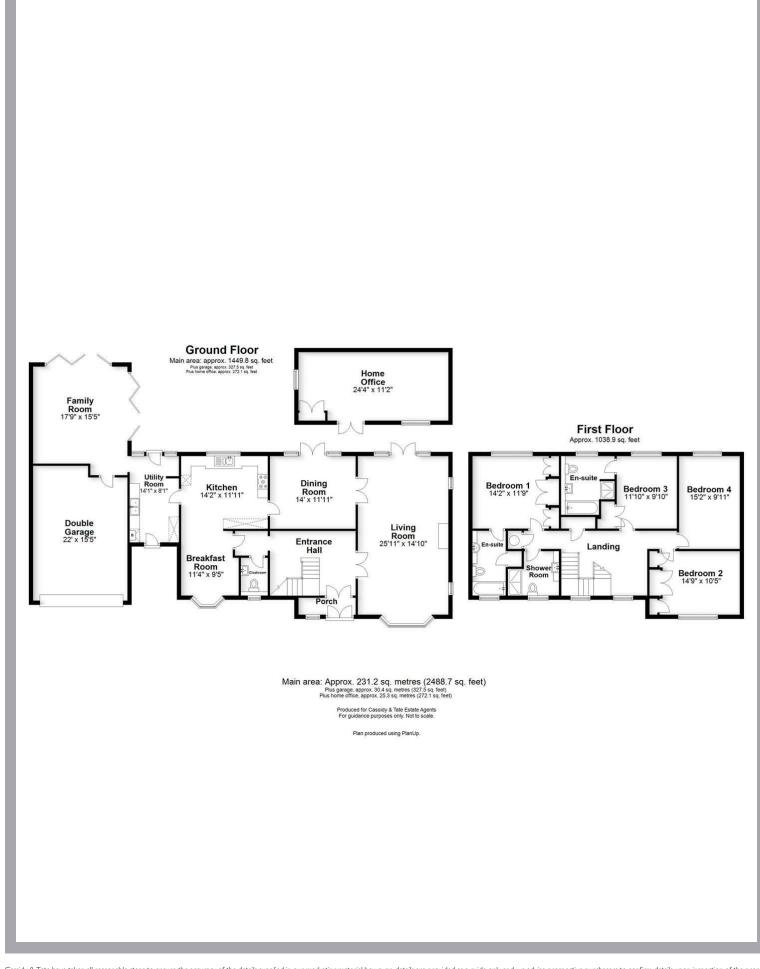

# All The Ingredients Needed For A Fabulous Lifestyle

A substantial four bedroom, four reception room detached family residence in a highly exclusive location fronting Harmer Green, within short walking distance of Welwyn North Station. The property boasts multiple and generous living accommodation, good sized bedrooms, and plenty of outdoor space for entertaining. This well maintained residence sits on a very generous sized plot, surrounded by beautiful gardens and which also includes a detached purpose-built home office. The property is approached by attractive iron gates, leading to a large gravel driveway providing parking for several cars. Double entrance doors opening to a lobby, which in turn opens into the elegant reception hall gives a hint of what to expect inside. Living accommodation connects and flows seamlessly with double doors off the hallway leading to the living room which has a brick built fireplace and triple aspect windows giving a beautiful vista over the gardens. Double doors from the living room leads to the dining room with patio door, also looking out to the gardens, and door opening to the kitchen. The kitchen is fitted with a range of units with integrated appliances, granite work top surfaces and a breakfast area. Further features downstairs include a family room with bi-folding doors, and courtesy door into the double garage, utility room, and cloakroom. Off the galleried landing on the first floor are four double bedrooms, two with en-suites and a shower room. Outside also has multiple entertaining or relaxing areas including a brick paved sun terrace, pathway leading to further seating areas and a path which extends to the detached home/office. Harmer Green Lane lies approximately I mile to Welwyn village, and is in the perfect position for the commuter wanting to travel into London by train, as the property is a short distance walk to the station.